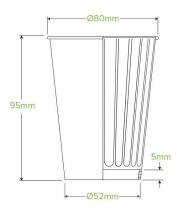

| Sleeves per UOM: 20                      | Units per sleeve: 50                                                                                                                                                                                                        |
|------------------------------------------|-----------------------------------------------------------------------------------------------------------------------------------------------------------------------------------------------------------------------------|
| <b>Gross Weight</b> : 13.840000          | <b>Barcode Carton</b> : 19344062011481                                                                                                                                                                                      |
| Item Lining: Aqueous                     | Item Window: None                                                                                                                                                                                                           |
| Ink: Food Contact Safe Inks              | Brim full capacity: 260                                                                                                                                                                                                     |
| Dimensions Base: 49x49                   | Product Depth: 96                                                                                                                                                                                                           |
| Thickness: 280+260gsm                    | Item Use: Hot & Wet Products                                                                                                                                                                                                |
| Customise: Print                         | <b>MOQ Custom</b> : 100000                                                                                                                                                                                                  |
| Environmental production certified: None | Quality product certified: TBC                                                                                                                                                                                              |
| Corporate social accreditation:<br>BSCI  | Home compostable: Certified to<br>AS5810 Australian standards, Certified<br>to NF T51-800 European standards                                                                                                                |
| Recyclable: No                           |                                                                                                                                                                                                                             |
|                                          | Gross Weight: 13.840000  Item Lining: Aqueous  Ink: Food Contact Safe Inks  Dimensions Base: 49x49  Thickness: 280+260gsm  Customise: Print  Environmental production certified: None  Corporate social accreditation: BSCI |