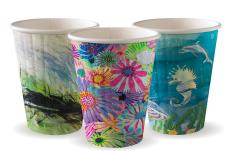

## 255ml / 8oz (80mm) Art Series Double Wall BioCup BC-8DW-ART SERIES

IMAGE AS A GUIDE ONLY. Cartons contain up to three different art cups with new artists featured every two months. Pictured here are designs from the latest Art Series. Unfortunately, we cannot sell individual art cups and cannot guarantee which prints, or which series of prints will be in each carton.