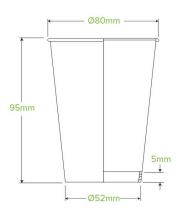

| Carton Quantity: 1000                                        | Sleeves per UOM: 20                                                      | Units per sleeve: 50                       |
|--------------------------------------------------------------|--------------------------------------------------------------------------|--------------------------------------------|
| Carton Size: 41x33.5x44                                      | Gross Weight: 9.500000                                                   | Item Raw Material: TBC                     |
| Item Window: None                                            | Item Printing Type: Offset                                               | Ink: Food Contact Safe Inks                |
| Brim full capacity: 280                                      | Dimensions Top: 80x80                                                    | Dimensions Base: 52x52                     |
| Product Depth: 95                                            | Weight (per unit): 8.2                                                   | Item Use: Hot, Cold, Wet & Dry<br>Products |
| Manufactured: TBC                                            | <b>Customise</b> : Yes - Please Contact Our<br>Team For More Information | MOQ Custom: 50000                          |
| Mould fees: TBC                                              | Environmental production certified: TBC                                  | Quality product certified: TBC             |
| Factory food safety certified: TBC                           | Corporate social accreditation: TBC                                      | Home compostable: No                       |
| <b>Industrially compostable</b> : Certified to BPI standards | Recyclable: No                                                           |                                            |