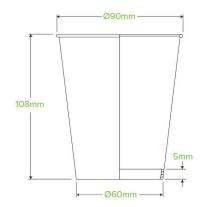

| Carton Quantity: 1000                                        | Sleeves per UOM: 20                                                      | Units per sleeve: 50                            |
|--------------------------------------------------------------|--------------------------------------------------------------------------|-------------------------------------------------|
| <b>Carton Size</b> : 46.7x36.8x53                            | Gross Weight: 12.700000                                                  | Item Raw Material: TBC                          |
| Item Window: None                                            | Item Printing Type: Offset                                               | Ink: Food Contact Safe Inks                     |
| Brim full capacity: 397                                      | Dimensions Top: 90x90                                                    | Dimensions Base: 60x60                          |
| Product Depth: 108                                           | Weight (per unit): 11.3                                                  | <b>Item Use</b> : Hot, Cold, Wet & Dry Products |
| Manufactured: TBC                                            | <b>Customise</b> : Yes - Please Contact Our<br>Team For More Information | <b>MOQ Custom</b> : 50000                       |
| Mould fees: TBC                                              | Environmental production certified:<br>TBC                               | Quality product certified: TBC                  |
| Factory food safety certified: TBC                           | Corporate social accreditation: TBC                                      | Home compostable: No                            |
| <b>Industrially compostable</b> : Certified to BPI standards | Recyclable: No                                                           |                                                 |