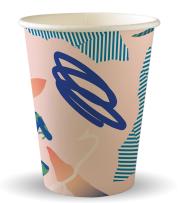

## 390ml / 12oz (90mm) Art Series Single Wall BioCup -BPI BC-12-ART-SERIES-BPI

BioCups are produced from sustainably sourced paper from managed plantations with a bioplastic lining made from plants, not oil. The eco-friendly paper cups are certified industrially compostable and carbon neutral. 5% of profits are donated to positive change. This 12oz Art Series Single Wall BioCup features a Rainforest Rescue collaboration called Voices for the Rainforest collaboration. This global campaign aims to highlight the urgent need to protect trees and ensure life for future generations.