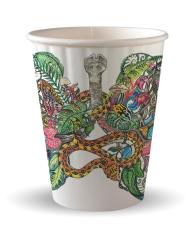

## 390ml / 12oz (90mm) Art Series Double Wall BioCup - BPI BC-12DW-ART-SERIES-BPI

BioCups are produced from sustainably sourced paper from managed plantations with a bioplastic lining made from plants, not oil. The eco-friendly paper cups are certified industrially compostable and carbon neutral. 5% of profits are donated to positive change. This 12oz double wall coffee cup features a Rainforest Rescue collaboration called Voices for the Rainforest collaboration. This global campaign aims to highlight the urgent need to protect trees and ensure life for future generations.