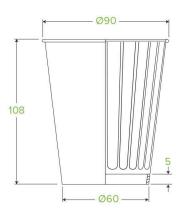

| Carton Quantity: 1000                                        | Sleeves per UOM: 25                                                      | Units per sleeve: 40                       |
|--------------------------------------------------------------|--------------------------------------------------------------------------|--------------------------------------------|
| <b>Carton Size</b> : 46.5x46.5x59.5                          | <b>Gross Weight</b> : 18.600000                                          | Item Raw Material: TBC                     |
| Item Window: None                                            | Item Printing Type: Offset                                               | Ink: Food Contact Safe Inks                |
| Brim full capacity: 391                                      | Dimensions Top: 90x90                                                    | Dimensions Base: 60x60                     |
| Product Depth: 108                                           | Weight (per unit): 18.5                                                  | Item Use: Hot, Cold, Wet & Dry<br>Products |
| Manufactured: TBC                                            | <b>Customise</b> : Yes - Please Contact Our<br>Team For More Information | MOQ Custom: 50000                          |
| Mould fees: TBC                                              | <b>Environmental production certified</b> : TBC                          | Quality product certified: TBC             |
| Factory food safety certified: TBC                           | Corporate social accreditation: TBC                                      | Home compostable: No                       |
| <b>Industrially compostable</b> : Certified to BPI standards | Recyclable: No                                                           |                                            |