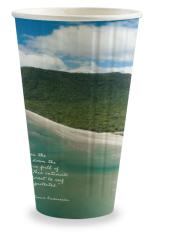

## 595ml / 20oz (90mm) Leaf Double Wall BioCup - BPI BC-20DW-ART-SERIES-BPI

BioCups are produced from sustainably sourced paper from managed plantations with a bioplastic lining made from plants, not oil. The eco-friendly paper cups are certified industrially compostable and carbon neutral. 5% of profits are donated to positive change. This 20oz double wall coffee cup features a Rainforest Rescue collaboration called Voices for the Rainforest collaboration. This global campaign aims to highlight the urgent need to protect trees and ensure life for future generations.