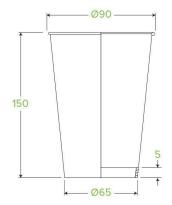

| Carton Quantity: 600               | Sleeves per UOM: 15                     | Units per sleeve: 40           |
|------------------------------------|-----------------------------------------|--------------------------------|
| <b>Carton Size</b> : 50.5x31x64.5  | Gross Weight: 16.000000                 | Item Raw Material: TBC         |
| Item Window: TBC                   | Ink: TBC                                | Item Use: TBC                  |
| Manufactured: TBC                  | Customise: TBC                          | MOQ Custom: TBC                |
| Mould fees: TBC                    | Environmental production certified: TBC | Quality product certified: TBC |
| Factory food safety certified: TBC | Corporate social accreditation: TBC     | Home compostable: TBC          |
| Recyclable: TBC                    |                                         |                                |